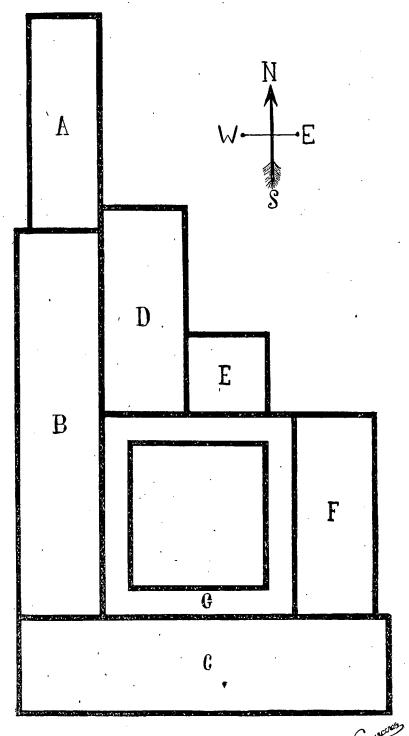

- "There is a saint in the church of Rumburgh called Saint Bay<sup>(b)</sup> to which there is much offering upon Michaelmas day of money and cheeses."
  - D.—Hall of late monastery covered with slate, 46 ft. long by 20 ft. broad.
  - G.—Cloister stands on the south side of the Hall and is covered with lead.

    Length of south and north sides 45 ft.

    Length of east and west sides . . 46 ft.
  - Breadth of cloister ...  $6\frac{1}{2}$  ft. B.—On the west side of the cloister is a builded house, slated, wherein are a larder house, old hall, "entree" and kitchen with four chambers over them.

Length of House .. 87 ft. Breadth of House .. 20 ft.

(a) Miscellaneous Books of the Exchequer, Treasury of the Receipt. Public Record Office. Vol. 160: and Dugdale Mon. iii., 615.

(b) Dugdale has St. Bory; the MS. in the Record Office, "S. Bay." In the Bollandist Collection of the Lives of the Saints, H. Grotefend, Vol. v. s.v. is Baya et Maura v non m, 3 Nov. Aberdon. S. Beia, Head of Benedictine House in Scotland, died A.D. 896.

Ι

| F.—On east side of cloister a house covered with slate, wherein are a buttery, two low chambers, and a little chapel with a dorter chamber over them.                                                                                                                                                                                                                                                                                                                                                                                                                                                                                                                                                                                                                                                                                                                                                                                                                                                                                                                                                                                                                                                                                                                                                                                                                                                                                                                                                                                                                                                                                                                                                                                                                                                                                                                                                                                                                                                                                                                                                                          |
|--------------------------------------------------------------------------------------------------------------------------------------------------------------------------------------------------------------------------------------------------------------------------------------------------------------------------------------------------------------------------------------------------------------------------------------------------------------------------------------------------------------------------------------------------------------------------------------------------------------------------------------------------------------------------------------------------------------------------------------------------------------------------------------------------------------------------------------------------------------------------------------------------------------------------------------------------------------------------------------------------------------------------------------------------------------------------------------------------------------------------------------------------------------------------------------------------------------------------------------------------------------------------------------------------------------------------------------------------------------------------------------------------------------------------------------------------------------------------------------------------------------------------------------------------------------------------------------------------------------------------------------------------------------------------------------------------------------------------------------------------------------------------------------------------------------------------------------------------------------------------------------------------------------------------------------------------------------------------------------------------------------------------------------------------------------------------------------------------------------------------------|
| Length of House 46 ft. (*) Breadth of House 19 ft.                                                                                                                                                                                                                                                                                                                                                                                                                                                                                                                                                                                                                                                                                                                                                                                                                                                                                                                                                                                                                                                                                                                                                                                                                                                                                                                                                                                                                                                                                                                                                                                                                                                                                                                                                                                                                                                                                                                                                                                                                                                                             |
| E.—At east end of Hall is builded a parlour with a chamber overhanging [words illegible] chimney.                                                                                                                                                                                                                                                                                                                                                                                                                                                                                                                                                                                                                                                                                                                                                                                                                                                                                                                                                                                                                                                                                                                                                                                                                                                                                                                                                                                                                                                                                                                                                                                                                                                                                                                                                                                                                                                                                                                                                                                                                              |
| Length of Parlour 19 ft. Breadth of Parlour 18 ft.                                                                                                                                                                                                                                                                                                                                                                                                                                                                                                                                                                                                                                                                                                                                                                                                                                                                                                                                                                                                                                                                                                                                                                                                                                                                                                                                                                                                                                                                                                                                                                                                                                                                                                                                                                                                                                                                                                                                                                                                                                                                             |
| C.—On the south side of cloister standeth the church and chancel under one roof, and is covered with lead.                                                                                                                                                                                                                                                                                                                                                                                                                                                                                                                                                                                                                                                                                                                                                                                                                                                                                                                                                                                                                                                                                                                                                                                                                                                                                                                                                                                                                                                                                                                                                                                                                                                                                                                                                                                                                                                                                                                                                                                                                     |
| Length of Church 88 ft. $^{(d)}$ Breadth of Church 22 ft.                                                                                                                                                                                                                                                                                                                                                                                                                                                                                                                                                                                                                                                                                                                                                                                                                                                                                                                                                                                                                                                                                                                                                                                                                                                                                                                                                                                                                                                                                                                                                                                                                                                                                                                                                                                                                                                                                                                                                                                                                                                                      |
| A.—At the north end of kitchen a House covered with straw.                                                                                                                                                                                                                                                                                                                                                                                                                                                                                                                                                                                                                                                                                                                                                                                                                                                                                                                                                                                                                                                                                                                                                                                                                                                                                                                                                                                                                                                                                                                                                                                                                                                                                                                                                                                                                                                                                                                                                                                                                                                                     |
| Length of House 47 ft. Breadth of House 17 ft.                                                                                                                                                                                                                                                                                                                                                                                                                                                                                                                                                                                                                                                                                                                                                                                                                                                                                                                                                                                                                                                                                                                                                                                                                                                                                                                                                                                                                                                                                                                                                                                                                                                                                                                                                                                                                                                                                                                                                                                                                                                                                 |
| Outbuildings.                                                                                                                                                                                                                                                                                                                                                                                                                                                                                                                                                                                                                                                                                                                                                                                                                                                                                                                                                                                                                                                                                                                                                                                                                                                                                                                                                                                                                                                                                                                                                                                                                                                                                                                                                                                                                                                                                                                                                                                                                                                                                                                  |
| The milnehouse covered with straw The dairy house covered with straw The barn there covered with straw The cart house The dovehouse covered with straw The dovehouse covered with straw The stables and other houses necessary under one roof and covered with straw The stables are covered with straw The stables and other houses necessary under one roof and covered with straw The stables are covered with |
| (c) MS. Survey in Record Office gives 66 ft.; Dugdale 46 ft. (d) MS. Survey in Record Office gives 87 ft.; Dugdale 88 ft.                                                                                                                                                                                                                                                                                                                                                                                                                                                                                                                                                                                                                                                                                                                                                                                                                                                                                                                                                                                                                                                                                                                                                                                                                                                                                                                                                                                                                                                                                                                                                                                                                                                                                                                                                                                                                                                                                                                                                                                                      |